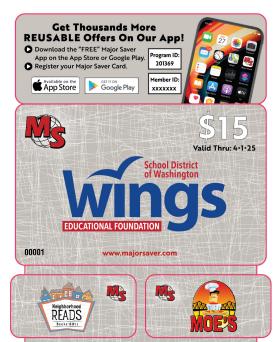

# 2024 MAJOR SAVER CAMPAIGN

WINGS

**Educational Foundation** 

**Campaign Kickoff:** 

Wednesday, April 3rd

**Campaign Collections:** 

Monday, April 8th to Monday, April 15th

#### DOWNLOAD OUR APP

There are thousands of REUSABLE offers available on our Major Saver App.
Simply register your card to access 1,000's of mobile and print deals! Now more deals in more places with local, regional & national brands.